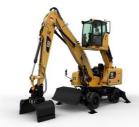

## **COURSES WE OFFER**

360 EXCAVATORS TRACKED and WHEELED above and below 10t, NPORS code N202

TELEHANDLER above and below 10m, NPORS code No10

FORWARD TIPPING DUMPERS WHEELED and TRACKED, NPORS code N204