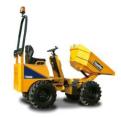

## **COURSES WE OFFER**

360 EXCAVATORS TRACKED and WHEELED above and below 10t, NPORS code N202

TELEHANDLER above and below 10m, NPORS code No10

FORWARD TIPPING DUMPERS WHEELED and TRACKED, NPORS code N204