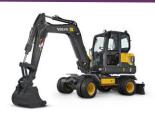

## **COURSES WE OFFER**

360 EXCAVATORS TRACKED and WHEELED above and below 10t, NPORS code N202

TELEHANDLER above and below 10m, NPORS code No10

FORWARD TIPPING DUMPERS WHEELED and TRACKED, NPORS code N204